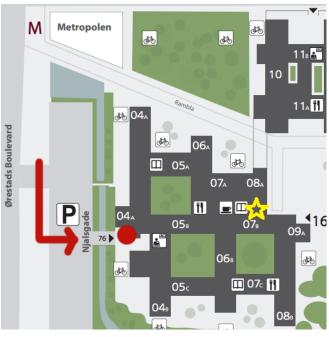

Go inside and straight out until you reach the yellow area. Enter the big room on your left with the Atrium and the Legal Knowledge Centre. As soon as you have entered the big room, turn right, and in the front right corner is the Flexroom.

If you need help, then as soon as you enter the Atrium, there is a Helpdesk right before you. It is usually manned by students who can guide and inform you.

\*\*\* On the map below right, the yellow star marks where the Flexroom is.