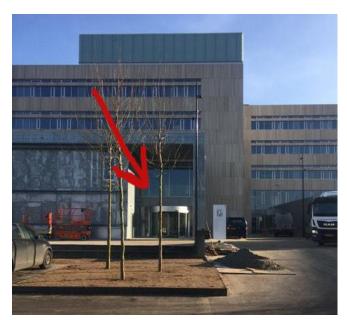

## Room 8A-0-57 ('the Flexroom'), ground floor

Once you are out from the Islands Brygge metro station, cross the car park and enter the building of the Law Faculty through the revolving door (the red arrow marks the entrance).